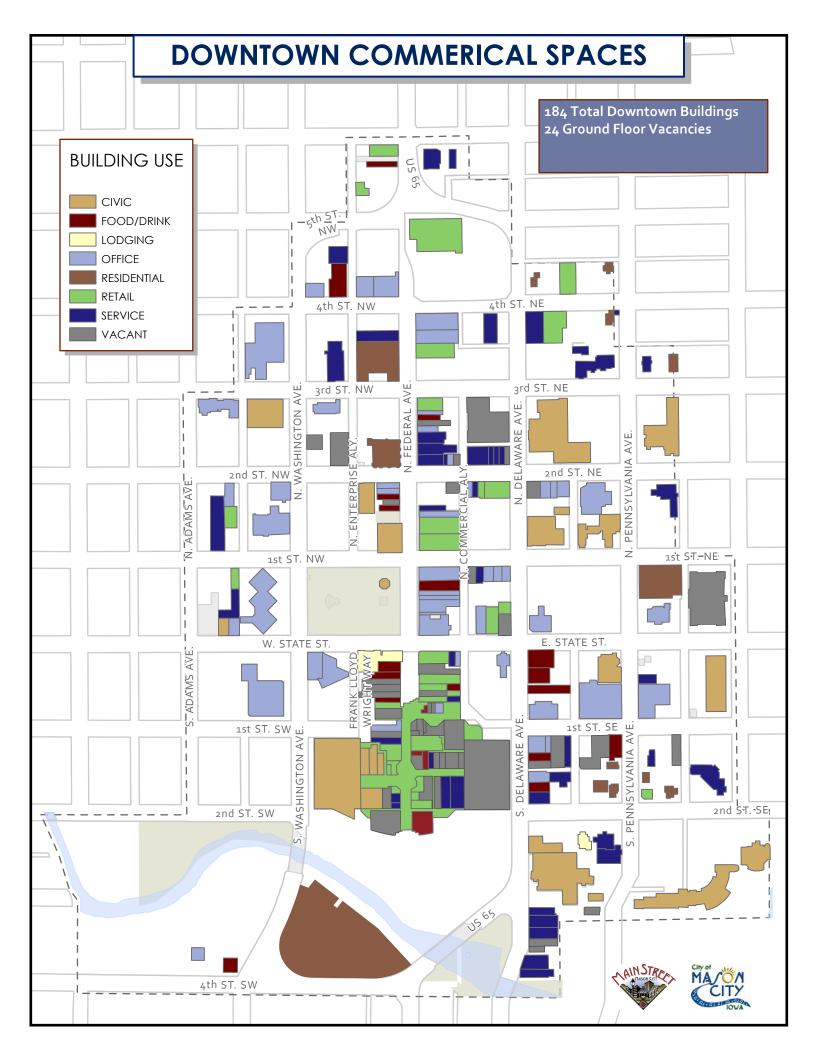

## SPACES FOR RENT IN DOWNTOWN MASON CITY

| #   | Address                         | Туре        | SQ Footage   | Level            | Realtor Contact                |
|-----|---------------------------------|-------------|--------------|------------------|--------------------------------|
| 1*  | 5 North Federal Ave.            | Offices     | 720 & 900 SF | 1st & 2nd Floors | 641.583.0019 (Ed Kent)         |
| 2   | 7 South Federal Ave.            | N/A         | N/A          | N/A              | N/A                            |
| 3   | 12, 14, & 16 South Federal Ave. | Commercial  | N/A          | N/A              | N/A                            |
| 4   | 15 South Federal Ave.           | N/A         | N/A          | N/A              | N/A                            |
| 5   | 118 North Federal Ave.          | Commercial  | N/A          | N/A              | N/A                            |
| 6   | 201 North Federal Ave.          | Residential | N/A          | 2nd Floor        | N/A                            |
| 7   | 215 North Federal Ave.          | Residential | 3,485 SF     | N/A              | N/A                            |
| 8   | 24 2nd Street NW                | N/A         | N/A          | N/A              | N/A                            |
| 9   | 20 2nd Street NW                | N/A         | N/A          | N/A              | N/A                            |
| 10  | 18 2nd Street NE                | N/A         | N/A          | N/A              | N/A                            |
| 11  | 15 2nd Street NE                | Commercial  | N/A          | N/A              | N/A                            |
| 12* | 34 2nd Street NE                | Office/Apts | 3,066 SF     | 1st Floor        | 641.430.7654 (Krystle Hesse)   |
| 13  | 210 North Delaware Ave.         | N/A         | N/A          | N/A              | N/A                            |
| 14  | 121 North Delaware Ave.         | Commercial  | N/A          | N/A              | 641.423.6159 (Karen Knudtson)  |
| 15  | 19 1st Street NE                | Office      | N/A          | N/A              | 641.430.0052 (Louis Althof)    |
| 16* | 30 East State St.               | Retail      | 6,580 SF     | 1st Floor        | 641.424.6705 (David Guetzko)   |
| 17  | 220 East State St.              | Office      | N/A          | N/A              | N/A                            |
| 18  | 213 1st Street SE               | Commercial  | N/A          | N/A              | N/A                            |
| 19  | 123 1st Street SE               | Office      | 9,256 SF     | 1st Floor        | 641.423.0500 (Brett Schoneman) |
| 20  | 109 1st Street SE               | Commercial  | N/A          | N/A              | N/A                            |
| 21  | 101-111 South Delaware Ave.     | Office      | N/A          | 1st Floor        | 641.423.4668 (Abigail Lee)     |
| 22  | 317-331 South Delaware Ave.     | Multi       | N/A          | N/A              | 641.512.0352 (Kris Rachut)     |
| 23  | 320 South Pennsylvania Ave.     | Residential | N/A          | Multi            | N/A                            |