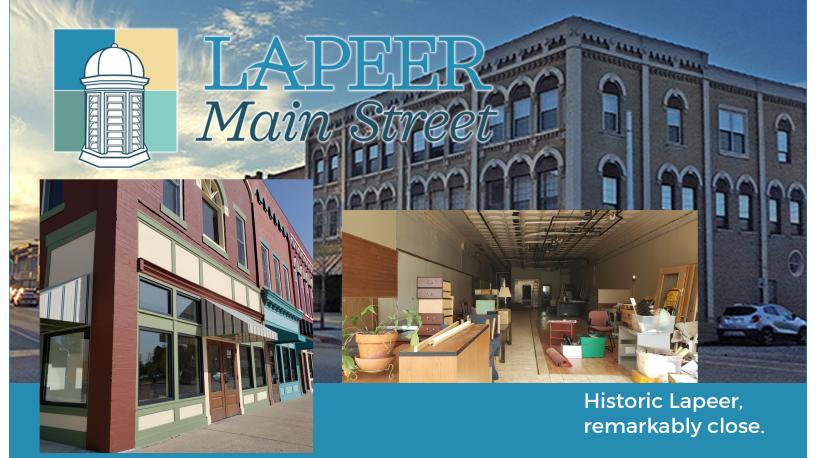

# 286 W Nepessing Suite 1

## Negotiable lease options

1,968 square feet

## **PROPERTY FEATURES**

- Newly renovated exterior/interior/ roof
- Elevator
- Mixed use builling with 5 apartments above suite
- -Parking on street & behind building
- Prime location in heart of Historic Lapeer

We offer:

DDA Building Improvement Loan
DDA Sign Assistance Program
Assitance from the Lapeer Development Corporation

For more info contact James Alt (810)728-6598 or James@lapeerdda.com

400 N Court St. Suite A 700 sq. ft Historic Lapeer, remarkably close.