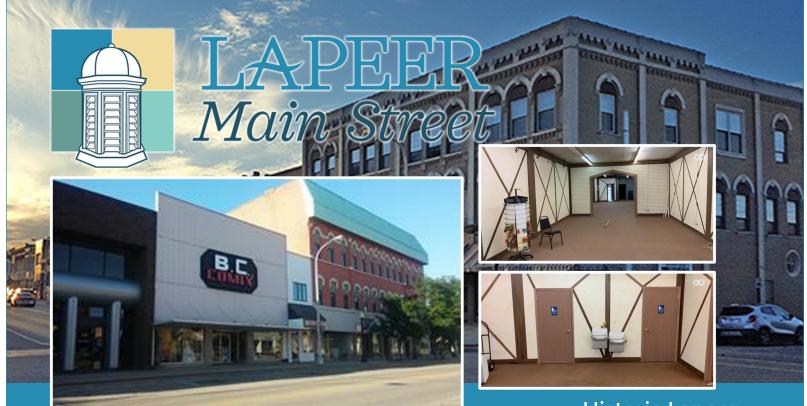

141 W. Nepessing St.

\$189,900 -- Est. Morgage \$829/mo Zoned Commercial

Historic Lapeer, remarkably close.

Scott Myers Associate RE/MAX Grande Direct: 810-695-4111

#### **PROPERTY FEATURES**

- -12,710 square feet
- -Lease Options available
- -Built 1920
- -Parking behind and on street
- -Working service elevator
- -Loft apartments on 2nd/3rd floor

We offer:

DDA Building Improvement Loan
DDA Sign Assistance Program
Assitance from the Lapeer Development Corporation

For more info contact James Alt (810)728-6598 or James@lapeerdda.com