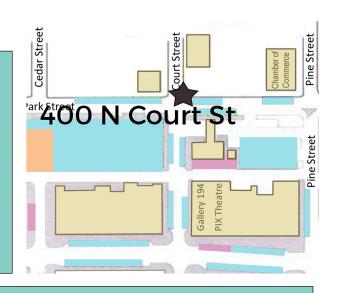

We offer:

DDA Building Improvement Loan
DDA Sign Assistance Program
Assitance from the Lapeer Development Corporation

For more info contact James Alt (810)728-6598 or James@lapeerdda.com

400 N Court St. Suite A 700 sq. ft Historic Lapeer, remarkably close.