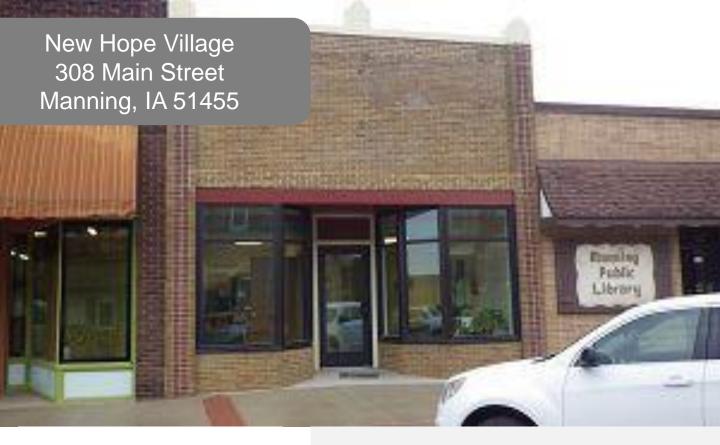

### **Property Details**

- For Sale
- Newer Building w/ Charming Exterior
- · Located on North Main Street
- Built in 1971
- 2,200 sq ft office space (Main Level)
- Additional 1,025 sq ft (Basement)
- 5 Offices, 2 Baths, and Plenty of Storage
- No Interior Load Bearing Walls
- Concrete Floors

Price: \$100,000 Lease Terms Negotiable

Main Street Manning 712-655-MAIN mainstmanning@mmctsu.com