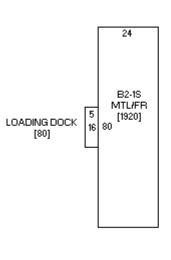

## **Property Details**

- For Sale
- · Loads of Potential
- · Located 1 Block off Main Street
- Built in 1954
- 1232 sq ft (Primary Structure)
- Open Concept Shop Space
- Updated HVAC
- 1 Bathroom
- Tall Ceilings

Price: \$65,000

Main Street Manning 712-655-MAIN mainstmanning@mmctsu.com

22
42
A1-1S CBLK
[924]

21

21

B1-1S BRK
[1628]
79

4
5 10 6 OPEN ENTRY
[31]