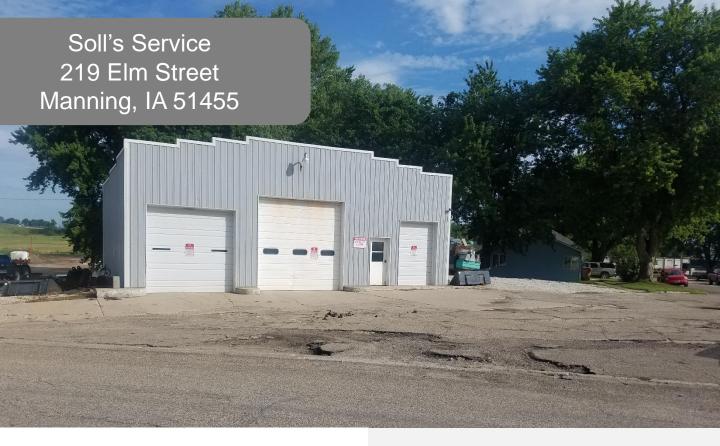

## **Property Details**

- For Sale
- · Loads of Potential
- · Located 1 Block off Main Street
- Built in 1954
- 1232 sq ft (Primary Structure)
- Open Concept Shop Space
- Updated HVAC
- 1 Bathroom
- Tall Ceilings

Price: \$65,000

Main Street Manning 712-655-MAIN mainstmanning@mmctsu.com

22
42
A1-1S CBLK
[924]

21

21

B1-1S BRK
[1628]
79

4
5 10 6 OPEN ENTRY
[31]