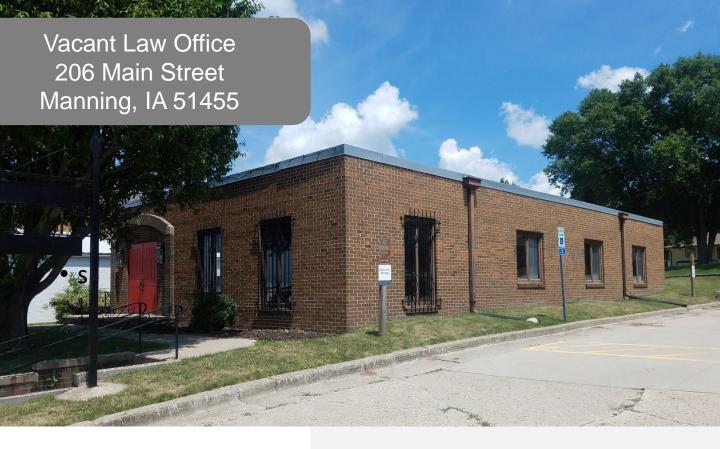

### **Property Details**

- For Sale
- Newer Building w/ Charming Exterior
- · Located on North Main Street
- Built in 1971
- 2,200 sq ft office space (Main Level)
- Additional 1,025 sq ft (Basement)
- 5 Offices, 2 Baths, and Plenty of Storage
- No Interior Load Bearing Walls
- Concrete Floors

Price: \$100,000 Lease Terms Negotiable

Main Street Manning 712-655-MAIN mainstmanning@mmctsu.com