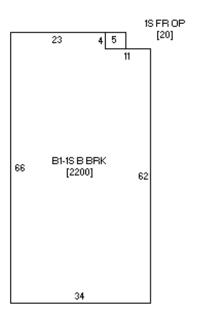

### **Property Details**

- For Sale
- Newer Building w/ Charming Exterior
- · Located on North Main Street
- Built in 1971
- 2,200 sq ft office space (Main Level)
- Additional 1,025 sq ft (Basement)
- 5 Offices, 2 Baths, and Plenty of Storage
- No Interior Load Bearing Walls
- Concrete Floors

Price: \$100,000 Lease Terms Negotiable

Main Street Manning 712-655-MAIN mainstmanning@mmctsu.com