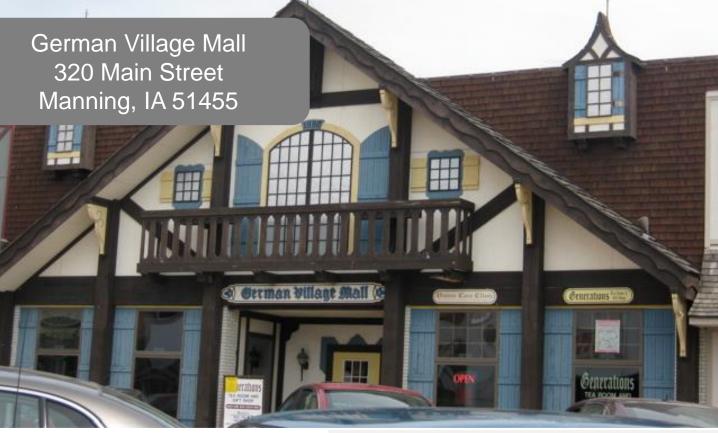

## **Property Details**

- For Sale or Lease
- Built in 1919
- · Quaint Multi-Unit Retail Building
- 1035 sq. ft. Retail Space with Plumbing Available for Lease
- Lease/Tenant Income Potential

Price: \$185,000

Lease Terms = \$1500/month

Main Street Manning 712-655-MAIN mainstmanning@mmctsu.com

25
B1-1S B BRK
[2900]
116

8 25

OPENENTRY
[200]