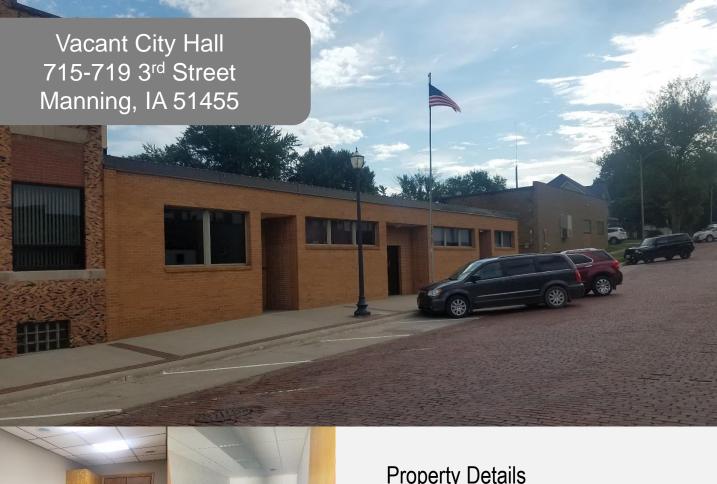

Price: \$65,000

Lease Terms = \$650/month

Main Street Manning 712-655-MAIN mainstmanning@mmctsu.com

- Large Spacious Property
- Built in 1956
- Several Office and Meeting Rooms
- 3 1/2 Baths
- 4100 sq. ft. Main Level
- · Conveniently Located
- Updated HVAC
- Generator
- Add't Storage in Basement
- **Concrete Floors**

Price: \$155,000

**Main Street Manning** 712-655-MAIN mainstmanning@mmctsu.com