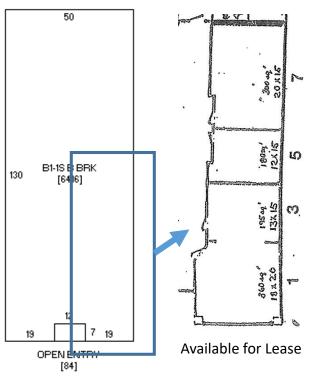

## **Property Details**

- For Sale or Lease
- Built in 1919
- · Quaint Multi-Unit Retail Building
- 1035 sq. ft. Retail Space with Plumbing Available for Lease
- Lease/Tenant Income Potential

Price: \$185,000

Lease Terms = \$1500/month

Main Street Manning 712-655-MAIN mainstmanning@mmctsu.com

25
B1-1S B BRK
[2900]
116

8 25

OPENENTRY
[200]